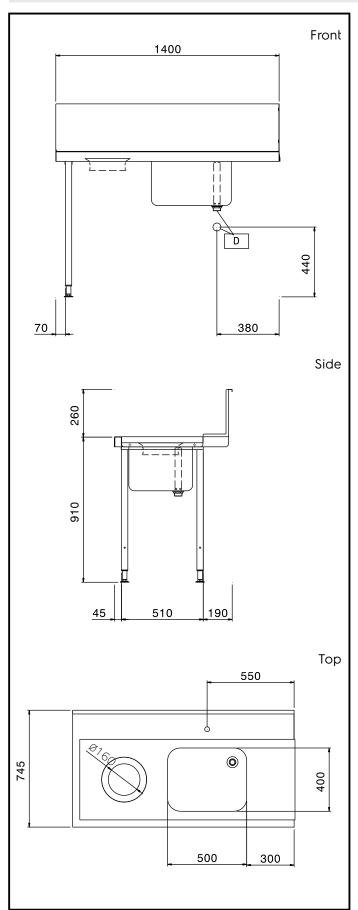

### **Key Information:**

External dimensions, Width:

865311 (BHHPTBH14L) 1400 mm External dimensions, Depth: 745 mm External dimensions, Height: 1170 mm 12 kg Net weight:

Splashback Dimensions, Height: 300 mm

Basin dimensions: 500x400x300h

Handling System for Hood type Pre-wash Table with Bowl and Hole Left to Right, 1400mm