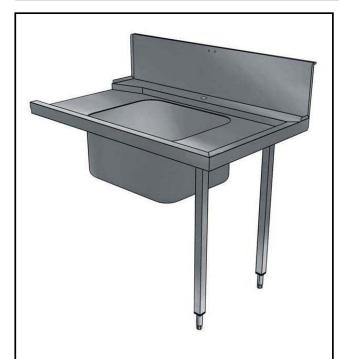

# Pre-wash Table with Bowl and Hole Left to Right, 1400mm

| ITEM #  |  |
|---------|--|
| MODEL # |  |
| NAME #  |  |
| SIS #   |  |
| AIA#    |  |

865311 (BHHPTBH14L)

Prewash table with 500x400mm bowl & hole for Hood Type, I>r, 1400mm

#### Item No.

For hood type dishwashers. Constructed in 304 AISI stainless steel with backsplash mm250h. N. 2 square 40x40mm tubular legs on height-adjustable feet. Bowl size mm500x400x300h with overflow pipe and drain hole. Waste scraping hole with rubber ring. Basket direction: from left to right.

#### Construction

- Stainless steel feet 50 mm adjustable in height to ensure that tables drain back into the dishwasher.
- Equipped with scrape hole.
- Included splashback to prevent water spatter.
- Deep anti-drip profiles completely folded with lower edge for safe and easy cleaning.
- All surfaces smooth with polished finish.
- 40x40 mm square tubular legs in AISI 304 stainless steel.
- 304 AISI stainless steel construction throughout.
- To be secured to the dishwasher and fitted with one pair of legs at the other end.
- Bowl size 500x400x300h with drain hole and strainer.